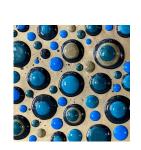

#### **STEP**

The product can then be dropped onto the surface to create domed 3D shapes or lines. The resin pour is more controllable if you drop using a plastic spoon

An application video for Hi-Build resin can be seen on our website along with design ideas and inspiration for colours.