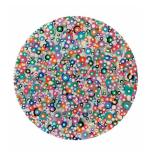

#### **STEP**

The product can then be dropped onto the surface to create domed 3D shapes or lines. The resin pour is more controllable if you drop using a plastic spoon

An application video for Hi-Build resin can be seen on our website along with design ideas and inspiration for colours.