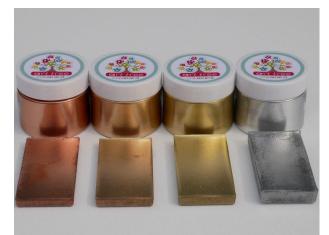

# **Product Data Sheet:**

Resi-TINT + Metallic Powders

50g

Resi-TINT + is a range of metallic powders that will give your resin art the ultimate metallic finish. Available in 4 shimmering shades. Using only a small amount of powder to resin mix you can achieve the most amazing metallic finishes in your resin artwork.

- Fantastic for creating a leafing effect
- Available in 4 shades
- Concentrated formula
- Supplied in 50g containers
- Can be used with resi-TINT or resi-METAL pigment ranges.

Sold in a one size container which carry the same volume, although the powder weight for Aluminium is less as it is very light.

Aluminium – A brilliant silver leafing grade which offers reflective sparkle to your work. (15g)

Copper – Makes your work look like real copper (50g)

Rich Gold – A beautiful rich gold metallic (50g)

**Rose Gold** – A contemporary pink gold to make your artwork pop (50g)